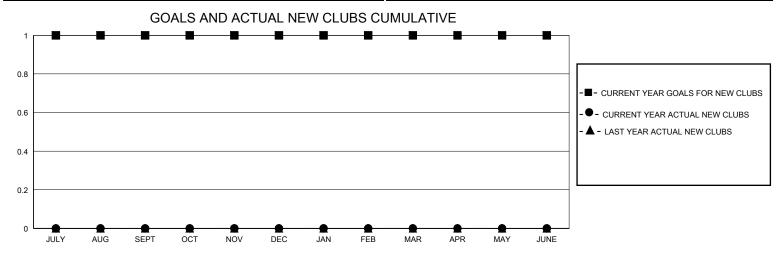

## District 110CO

GMT: LOCATION NETHERLANDS GMT CA

| _             |               |             |               |                       |                        |                         |                                                    |  |
|---------------|---------------|-------------|---------------|-----------------------|------------------------|-------------------------|----------------------------------------------------|--|
|               | Club          | s           |               | Members               |                        |                         |                                                    |  |
|               | RESULTS FOR   | R 2023-2024 |               | RESULTS FOR 2023-2024 |                        |                         |                                                    |  |
| QUARTER       | NEW CLUB GOAL | NEW CLUBS   | DROPPED CLUBS | QUARTER MEMI          | BER GROWTH NET<br>GOAL | MEMBER GROWTH<br>ACTUAL | DROPPED<br>MEMBERS ACTUAL<br>(including transfers) |  |
| JULY/AUG/SEPT | 1             | 0           | 1             | JULY/AUG/SEPT         | 0                      | 17                      | 12                                                 |  |
| OCT/NOV/DEC   | 0             | 0           | 0             | OCT/NOV/DEC           | 10                     | 25                      | 20                                                 |  |
| JAN/FEB/MAR   | 0             | 0           | 0             | JAN/FEB/MAR           | 0                      | 0                       | 0                                                  |  |
| APR/MAY/JUNE  | 0             | 0           | 0             | APR/MAY/JUNE          | 0                      | 0                       | 0                                                  |  |