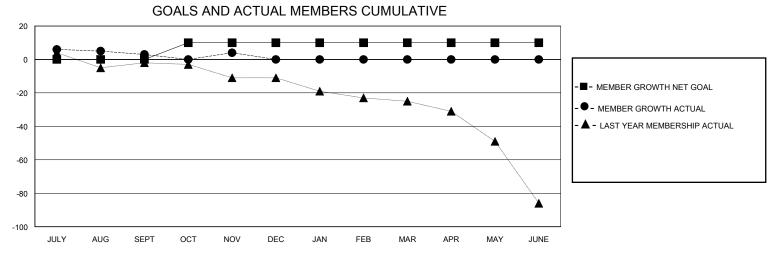

## District 110CO

GMT: LOCATION NETHERLANDS GMT CA

| _             |               |             |               |                       |                        |                         |                                                    |  |
|---------------|---------------|-------------|---------------|-----------------------|------------------------|-------------------------|----------------------------------------------------|--|
|               | Club          | s           |               | Members               |                        |                         |                                                    |  |
|               | RESULTS FOR   | R 2023-2024 |               | RESULTS FOR 2023-2024 |                        |                         |                                                    |  |
| QUARTER       | NEW CLUB GOAL | NEW CLUBS   | DROPPED CLUBS | QUARTER MEMI          | BER GROWTH NET<br>GOAL | MEMBER GROWTH<br>ACTUAL | DROPPED<br>MEMBERS ACTUAL<br>(including transfers) |  |
| JULY/AUG/SEPT | 1             | 0           | 1             | JULY/AUG/SEPT         | 0                      | 17                      | 12                                                 |  |
| OCT/NOV/DEC   | 0             | 0           | 0             | OCT/NOV/DEC           | 10                     | 25                      | 20                                                 |  |
| JAN/FEB/MAR   | 0             | 0           | 0             | JAN/FEB/MAR           | 0                      | 0                       | 0                                                  |  |
| APR/MAY/JUNE  | 0             | 0           | 0             | APR/MAY/JUNE          | 0                      | 0                       | 0                                                  |  |